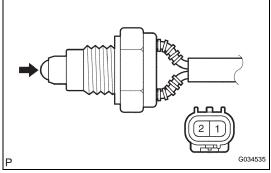

## **INSPECT TRANSFER INDICATOR SWITCH (for LL** 2. Position)

(a) Measure the resistance of the switch.

## Standard resistance

| Tester Connection | Switch Condition | Specified Condition |
|-------------------|------------------|---------------------|
| 1 - 2             | Pushed           | Below 1 Ω           |
| 1 - 2             | Not pushed       | 10 kΩ or higher     |

If the result is not as specified, replace the switch.