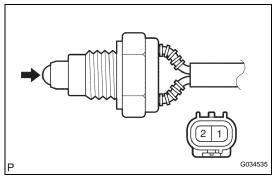

## **INSPECTION**

- **INSPECT TRANSFER INDICATOR SWITCH (for Center Differential Lock Position)** 
  - (a) Measure the resistance of the switch. Standard resistance

| Tester Connection | Switch Condition | Specified Condition |
|-------------------|------------------|---------------------|
| 1 - 2             | Pushed           | Below 1 Ω           |
| 1 - 2             | Not pushed       | 10 kΩ or higher     |

If the result is not as specified, replace the switch.